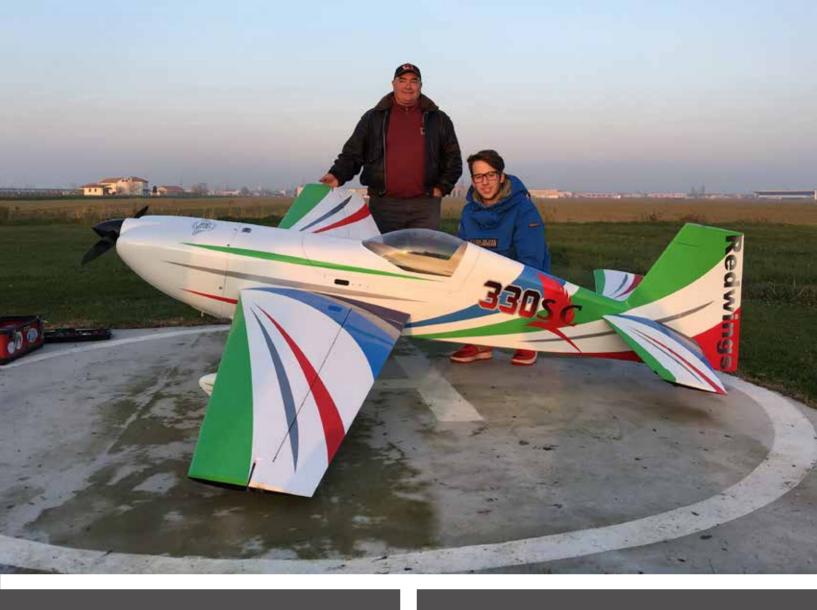

# EXTRA 330 SC 2.65 / 3.10

Materials Composite Prepreg used only

Full Sandwich

New Technology Thermo-Vacuum system (TVS)

Length 290 cm Wingspan 310 cm

Dry Weight 20 Kg ready to fly

KIT INCLUDED: full cover sets, hardware