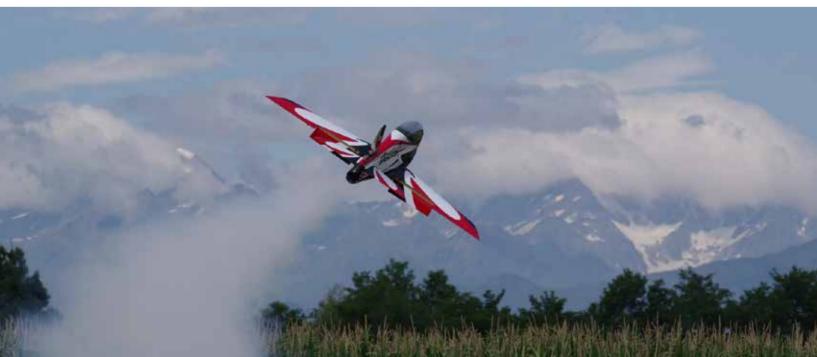

### LEONARDO

2.0 - 3.0 - 4.0

When you walk on the earth after flying, you will watch the sky because you were there and you would like to come back there.

(Leonardo da Vinci)

KIT INCLUDED: kevlar fluel tank light stainless exhaust pipe full cover sets Materials Composite Prepreg used only

Full Sandwich

New Technology Thermo-Vacuum system (TVS)

Length 230 cm Wingspan 208 cm

KIT INCLUDED: kevlar fluel tank

light stainless exhaust pipe full cover sets

Materials Composite Prepreg used only

Full Sandwich

New Technology Thermo-Vacuum system (TVS)

Length 297 cm Wingspan 270 cm

Dry Weight 15/17 Kg ready to fly

KIT INCLUDED: kevlar fluel tank light stainless exhaust pipe full cover sets Materials Composite Prepreg used only

Full Sandwich

New Technology Thermo-Vacuum system (TVS)

Length 398 cm Wingspan 361 cm

Dry Weight 30 Kg ready to fly

**ART # 1** 