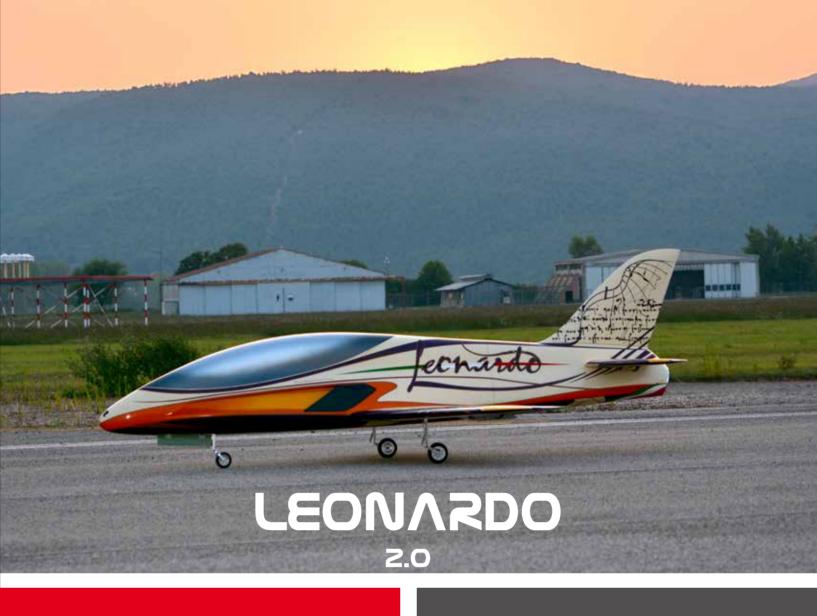

### LEONARDO

2.0 - 3.0 - 4.0

When you walk on the earth after flying, you will watch the sky because you were there and you would like to come back there.

(Leonardo da Vinci)

KIT INCLUDED: kevlar fluel tank light stainless exhaust pipe full cover sets Materials Composite Prepreg used only

Full Sandwich

New Technology Thermo-Vacuum system (TVS)

Length 230 cm Wingspan 208 cm

KIT INCLUDED: kevlar fluel tank

light stainless exhaust pipe full cover sets

Materials Composite Prepreg used only

Full Sandwich