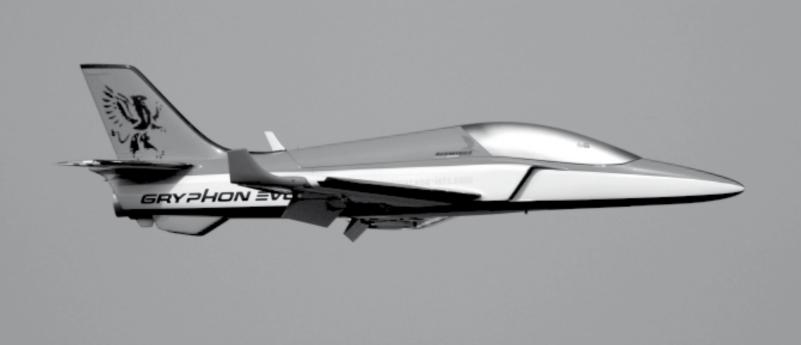

## **GRYPHON EVO**

KIT INCLUDED: kevlar fluel tank light stainless exhaust pipe hardware Materials Composite Prepreg used only

Full Sandwich

New Technology Thermo-Vacuum system (TVS)

Length 205 cm Wingspan 210 cm Airframe Weight 3,6 Kg

Dry Weight 8,5/10 Kg ready to fly