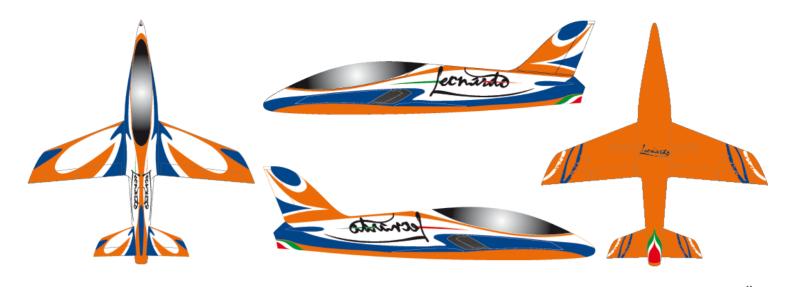

### LEONARDO

2.0 - 3.0 - 4.0

When you walk on the earth after flying, you will watch the sky because you were there and you would like to come back there.

(Leonardo da Vinci)

KIT INCLUDED: kevlar fluel tank light stainless exhaust pipe full cover sets Materials Composite Prepreg used only