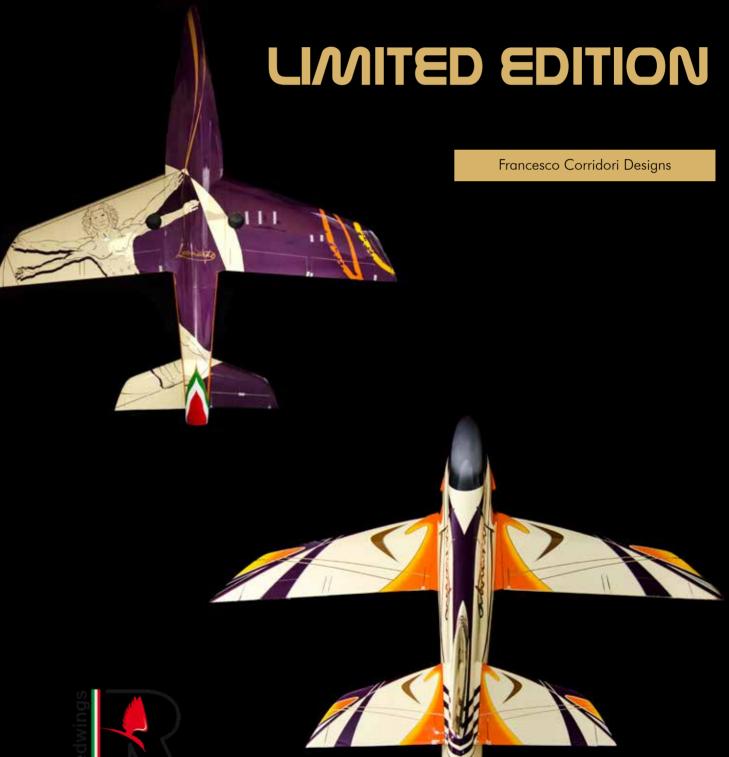

### LEONARDO

2.0 - 3.0 - 4.0

When you walk on the earth after flying, you will watch the sky because you were there and you would like to come back there.

(Leonardo da Vinci)

KIT INCLUDED: kevlar fluel tank light stainless exhaust pipe full cover sets Materials Composite Prepreg used only