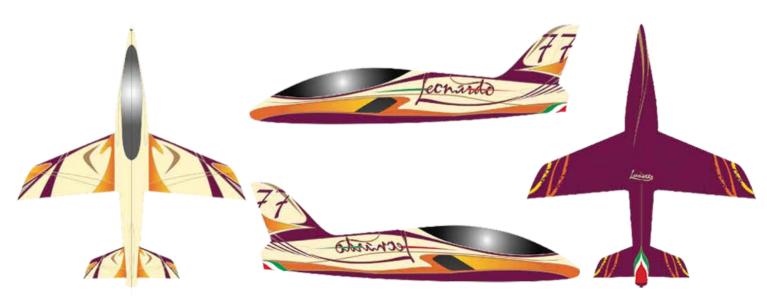

### LEONARDO

2.0 - 3.0 - 4.0

When you walk on the earth after flying, you will watch the sky because you were there and you would like to come back there.

(Leonardo da Vinci)

KIT INCLUDED: kevlar fluel tank light stainless exhaust pipe full cover sets Materials Composite Prepreg used only

## **ART COLOR SCHEMES**

**ART # 3** 

**ART # 10** 