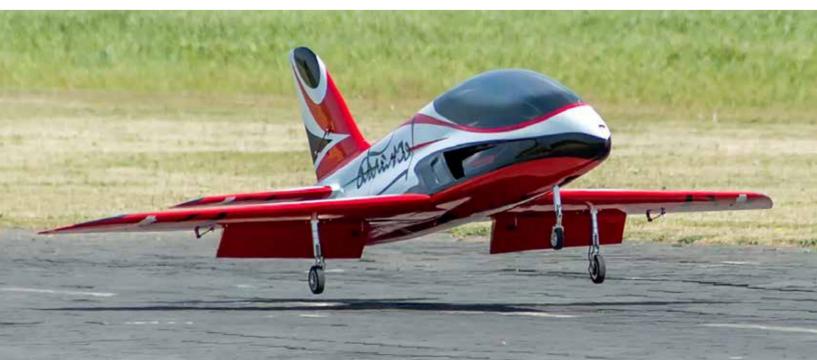

### LEONARDO

2.0 - 3.0 - 4.0

When you walk on the earth after flying, you will watch the sky because you were there and you would like to come back there.

(Leonardo da Vinci)

KIT INCLUDED: kevlar fluel tank light stainless exhaust pipe full cover sets Materials Composite Prepreg used only

Full Sandwich

New Technology Thermo-Vacuum system (TVS)

Length 230 cm Wingspan 208 cm

KIT INCLUDED: kevlar fluel tank

light stainless exhaust pipe full cover sets

Materials Composite Prepreg used only

Full Sandwich