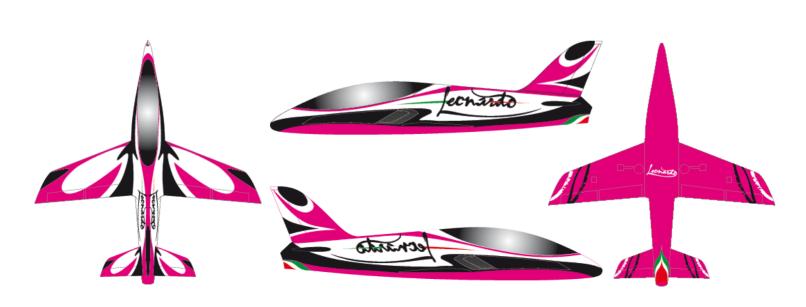

### LEONARDO

2.0 - 3.0 - 4.0

When you walk on the earth after flying, you will watch the sky because you were there and you would like to come back there.

(Leonardo da Vinci)

KIT INCLUDED: kevlar fluel tank light stainless exhaust pipe full cover sets Materials Composite Prepreg used only

## **ART COLOR SCHEMES**

**ART # 3** 

**ART # 10** 