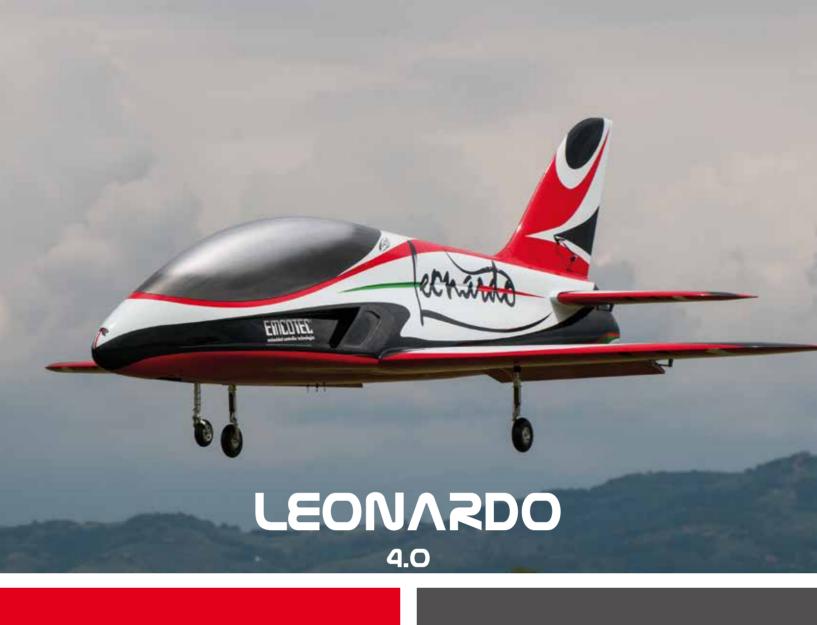

### LEONARDO

2.0 - 3.0 - 4.0

When you walk on the earth after flying, you will watch the sky because you were there and you would like to come back there.

(Leonardo da Vinci)

KIT INCLUDED: kevlar fluel tank light stainless exhaust pipe full cover sets Materials Composite Prepreg used only

Full Sandwich

New Technology Thermo-Vacuum system (TVS)

Length 398 cm Wingspan 361 cm

Dry Weight 30 Kg ready to fly

**ART # 1** 