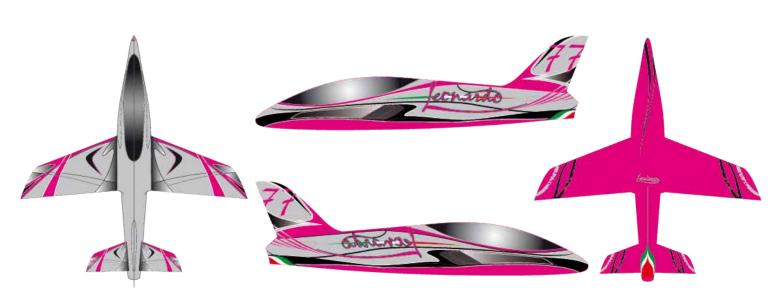

da Vinci)







KIT INCLUDED: kevlar fluel tank light stainless exhaust pipe full cover sets Materials Composite Prepreg used only

Full Sandwich

New Technology Thermo-Vacuum system (TVS)

Length 230 cm Wingspan 208 cm





KIT INCLUDED: kevlar fluel tank

light stainless exhaust pipe full cover sets

Materials Composite Prepreg used only

Full Sandwich

New Technology Thermo-Vacuum system (TVS)

Length 297 cm Wingspan 270 cm

Dry Weight 15/17 Kg ready to fly





KIT INCLUDED: kevlar fluel tank light stainless exhaust pipe full cover sets Materials Composite Prepreg used only

Full Sandwich

New Technology Thermo-Vacuum system (TVS)

Length 398 cm Wingspan 361 cm

Dry Weight 30 Kg ready to fly





















**ART # 1** 

## **ART COLOR SCHEMES**





**ART # 3** 

















**ART # 10** 



#### **5702T # 1**

## SPORT COLOR SCHEMES





**570RT # 3** 





**SPORT # 4** 



**SPORT # 5** 



**570RT # 6** 



**5702T # 7** 





















## **GRYPHON EVO**





KIT INCLUDED: kevlar fluel tank light stainless exhaust pipe hardware Materials Composite Prepreg used only

Full Sandwich

New Technology Thermo-Vacuum system (TVS)

Length 205 cm Wingspan 210 cm Airframe Weight 3,6 Kg

Dry Weight 8,5/10 Kg ready to fly

















# EXTRA 330 SC 2.65 / 3.10







Materials Composite Prepreg used only

Full Sandwich

New Technology Thermo-Vacuum system (TVS)

Length 290 cm Wingspan 310 cm

Dry Weight 20 Kg ready to fly

KIT INCLUDED: full cover sets, hardware

Materials Composite Prepreg used only

Full Sandwich

New Technology Thermo-Vacuum system (TV