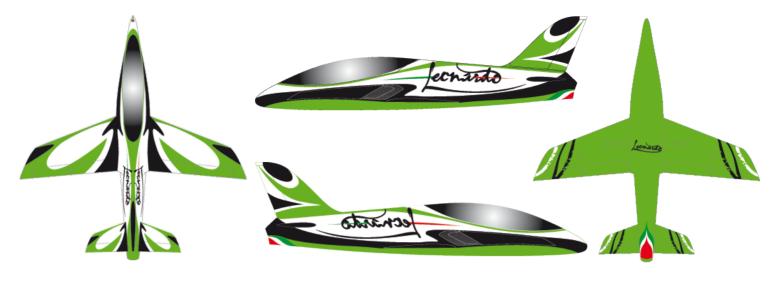

KIT INCLUDED: kevlar fluel tank light stainless exhaust pipe full cover sets Materials Composite Prepreg used only

Full Sandwich

New Technology Thermo-Vacuum system (TVS)

Length 230 cm Wingspan 208 cm





KIT INCLUDED: kevlar fluel tank

light stainless exhaust pipe full cover sets

Materials Composite Prepreg used only

Full Sandwich

New Technology Thermo-Vacuum system (TVS)

Length 297 cm Wingspan 270 cm

Dry Weight 15/17 Kg ready to fly





KIT INCLUDED: kevlar fluel tank light stainless exhaust pipe full cover sets Materials Composite Prepreg used only

Full Sandwich

New Technology Thermo-Vacuum system (TVS)

Length 398 cm Wingspan 361 cm

Dry Weight 30 Kg ready to fly





















**ART # 1** 

## **ART COLOR SCHEMES**





**ART # 3** 

















**ART # 10** 



#### **5702T # 1**

## SPORT COLOR SCHEMES





**570RT # 3** 





**SPORT # 4** 



**SPORT # 5** 



**570RT # 6** 



**5702T # 7** 





















## **GRYPHON EVO**





KIT INCLUDED: kevlar fluel tank light stainless exhaust pipe hardware Materials Composite Prepreg used only

Full Sandwich

New Technology Thermo-Vacuum system (TVS)

Length 205 cm Wingspan 210 cm Airframe Weight 3,6 Kg

Dry Weight 8,5/10 Kg ready to fly

















# EXTRA 330 SC 2.65 / 3.10







Materials Composite Prepreg used only

Full Sandwich

New Technology Thermo-Vacuum system (TVS)

Length 290 cm Wingspan 310 cm

Dry Weight 20 Kg ready to fly

KIT INCLUDED: full cover sets, hardware

Materials Composite Prepreg used only

Full Sandwich

New Technology Thermo-Vacuum system (TVS)

Length 260 cm