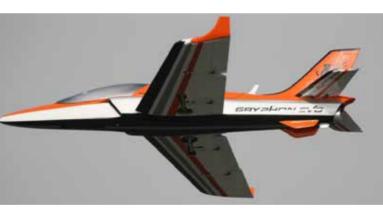

## **GRYPHON EVO**

KIT INCLUDED: kevlar fluel tank light stainless exhaust pipe hardware Materials Composite Prepreg used only

Full Sandwich

New Technology Thermo-Vacuum system (TVS)

Length 205 cm Wingspan 210 cm Airframe Weight 3,6 Kg

Dry Weight 8,5/10 Kg ready to fly