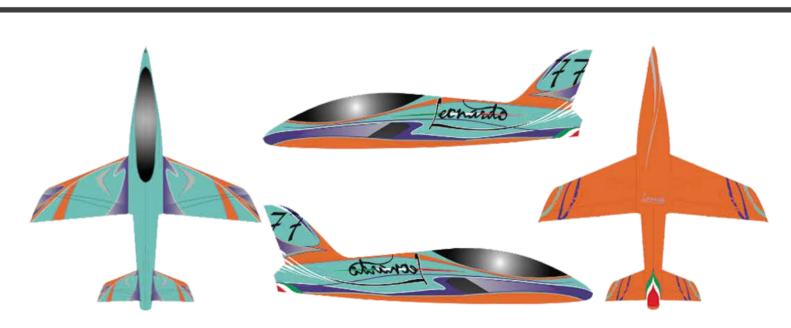

### LEONARDO

2.0 - 3.0 - 4.0

When you walk on the earth after flying, you will watch the sky because you were there and you would like to come back there.

(Leonardo da Vinci)

KIT INCLUDED: kevlar fluel tank light stainless exhaust pipe full cover sets Materials Composite Prepreg used only

## **ART COLOR SCHEMES**

**ART # 3** 

**ART # 10** 