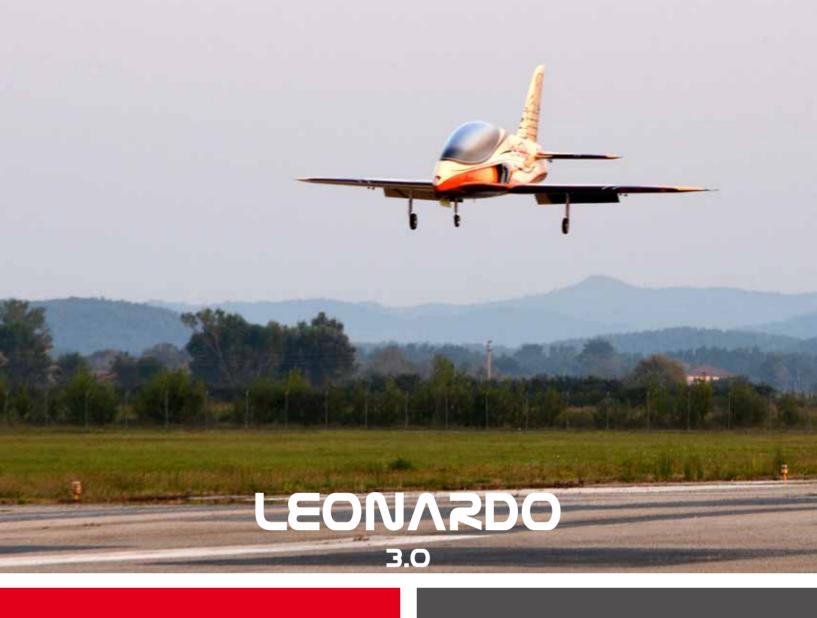

### LEONARDO

2.0 - 3.0 - 4.0

When you walk on the earth after flying, you will watch the sky because you were there and you would like to come back there.

(Leonardo da Vinci)

KIT INCLUDED: kevlar fluel tank light stainless exhaust pipe full cover sets Materials Composite Prepreg used only

New Technology Thermo-Vacuum system (TVS)

Length 297 cm Wingspan 270 cm

Dry Weight 15/17 Kg ready to fly

KIT INCLUDED: kevlar fluel tank light stainless exhaust pipe full cover sets Materials Composite Prepreg used only