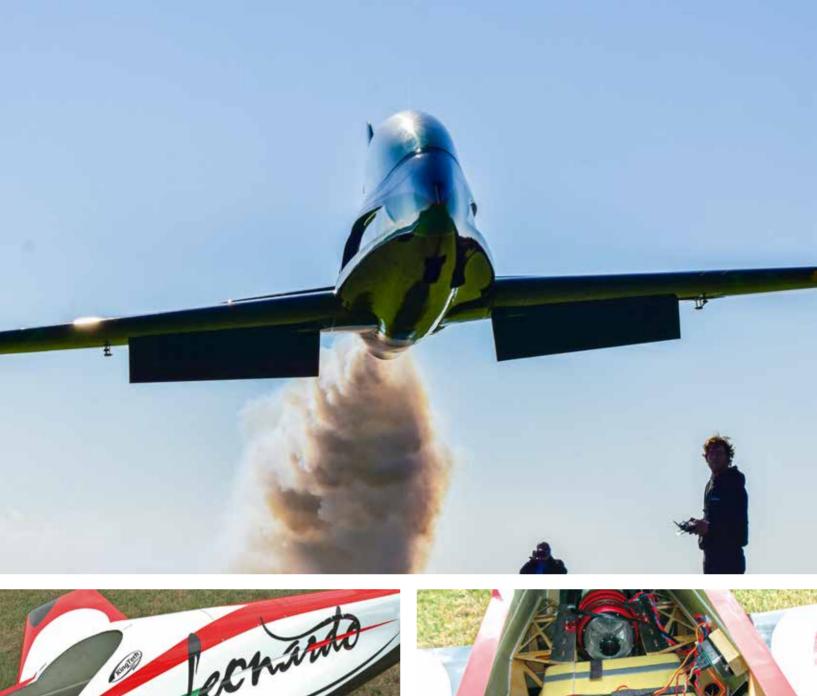

### LEONARDO

2.0 - 3.0 - 4.0

When you walk on the earth after flying, you will watch the sky because you were there and you would like to come back there.

(Leonardo da Vinci)

KIT INCLUDED: kevlar fluel tank light stainless exhaust pipe full cover sets Materials Composite Prepreg used only