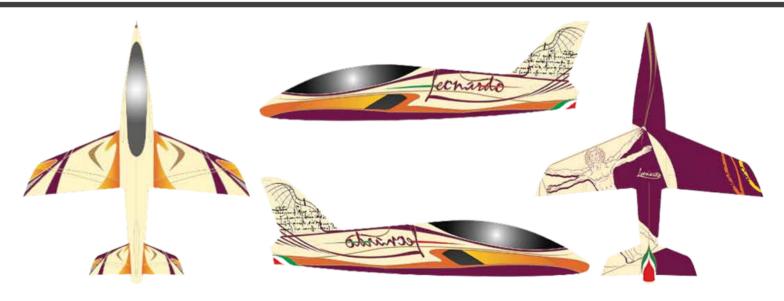

### LEONARDO

2.0 - 3.0 - 4.0

When you walk on the earth after flying, you will watch the sky because you were there and you would like to come back there.

(Leonardo da Vinci)

KIT INCLUDED: kevlar fluel tank light stainless exhaust pipe full cover sets Materials Composite Prepreg used only

Full Sandwich

New Technology Thermo-Vacuum system (TVS)

Length 230 cm Wingspan 208 cm

KIT INCLUDED: kevlar fluel tank

light stainless exhaust pipe full cover sets

Materials Composite Prepreg used only

Full Sandwich