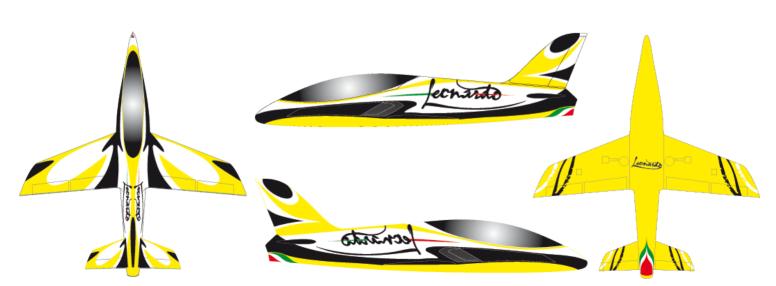

### LEONARDO

2.0 - 3.0 - 4.0

When you walk on the earth after flying, you will watch the sky because you were there and you would like to come back there.

(Leonardo da Vinci)

KIT INCLUDED: kevlar fluel tank light stainless exhaust pipe full cover sets Materials Composite Prepreg used only