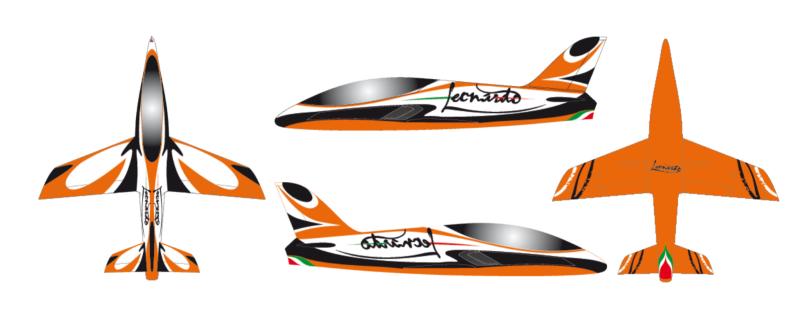

### LEONARDO

2.0 - 3.0 - 4.0

When you walk on the earth after flying, you will watch the sky because you were there and you would like to come back there.

(Leonardo da Vinci)

KIT INCLUDED: kevlar fluel tank light stainless exhaust pipe full cover sets Materials Composite Prepreg used only

## **ART COLOR SCHEMES**

**ART # 3** 

**ART # 10** 