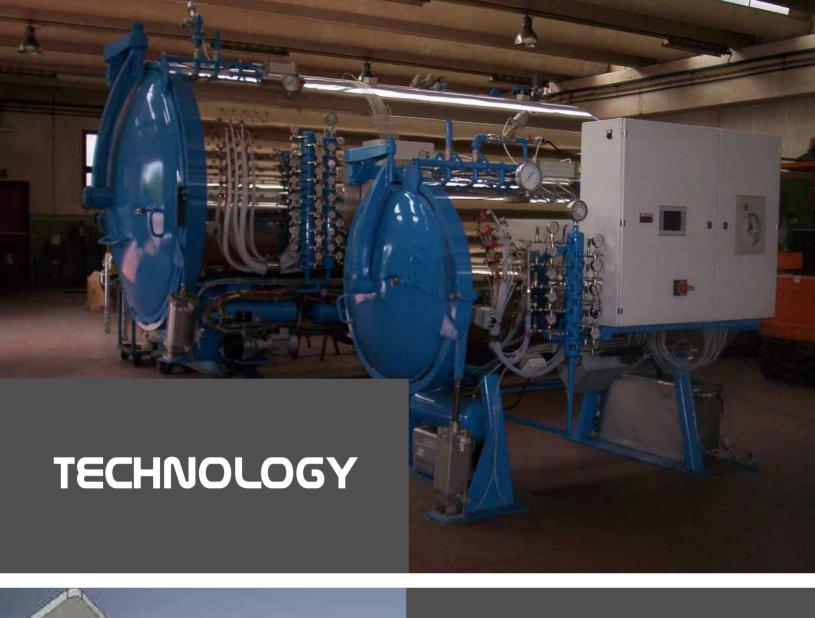

# **NEROSPACE**PRODUCTION





# AUTOMOTIVE AND MOTORCYCLE





# WATER FITNESS









### LEONARDO

2.0 - 3.0 - 4.0



When you walk on the earth after flying, you will watch the sky because you were there and you would like to come back there.

(Leonardo da Vinci)







KIT INCLUDED: kevlar fluel tank light stainless exhaust pipe full cover sets Materials Composite Prepreg used only

Full Sandwich

New Technology Thermo-Vacuum system (TVS)

Length 230 cm Wingspan 208 cm





KIT INCLUDED: kevlar fluel tank

light stainless exhaust pipe full cover sets

Materials Composite Prepreg used only

Full Sandwich

New Technology Thermo-Vacuum system (TVS)

Length 297 cm Wingspan 270 cm

Dry Weight 15/17 Kg ready to fly





KIT INCLUDED: kevlar fluel tank light stainless exhaust pipe full cover sets Materials Composite Prepreg used only

Full Sandwich

New Technology Thermo-