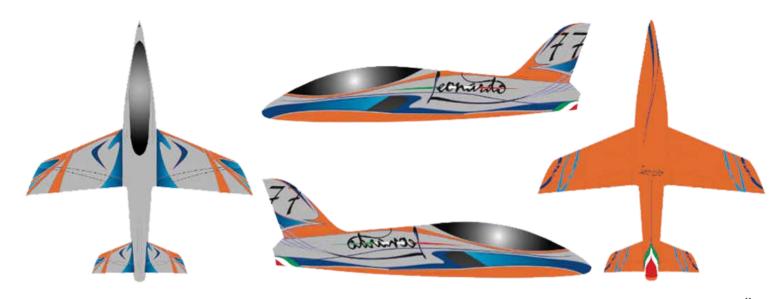

### LEONARDO

2.0 - 3.0 - 4.0

When you walk on the earth after flying, you will watch the sky because you were there and you would like to come back there.

(Leonardo da Vinci)

KIT INCLUDED: kevlar fluel tank light stainless exhaust pipe full cover sets Materials Composite Prepreg used only

## **ART COLOR SCHEMES**

**ART # 3** 

**ART # 10** 