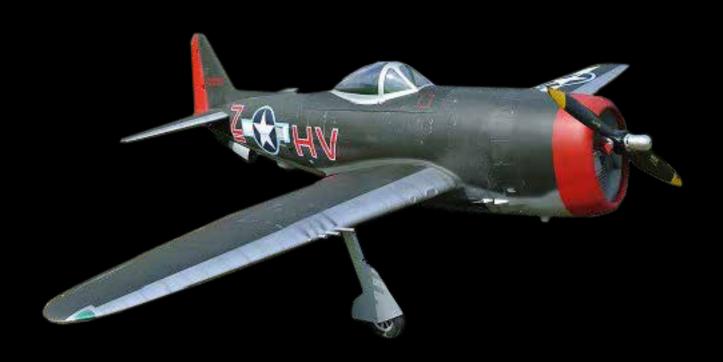

### 747 THUNDERBOLT

KIT INCLUDED: hardware

Materials Composite Prepreg used only

Full Sandwich

New Technology Thermo-Vacuum system (TVS)

Wingspan 245 cm