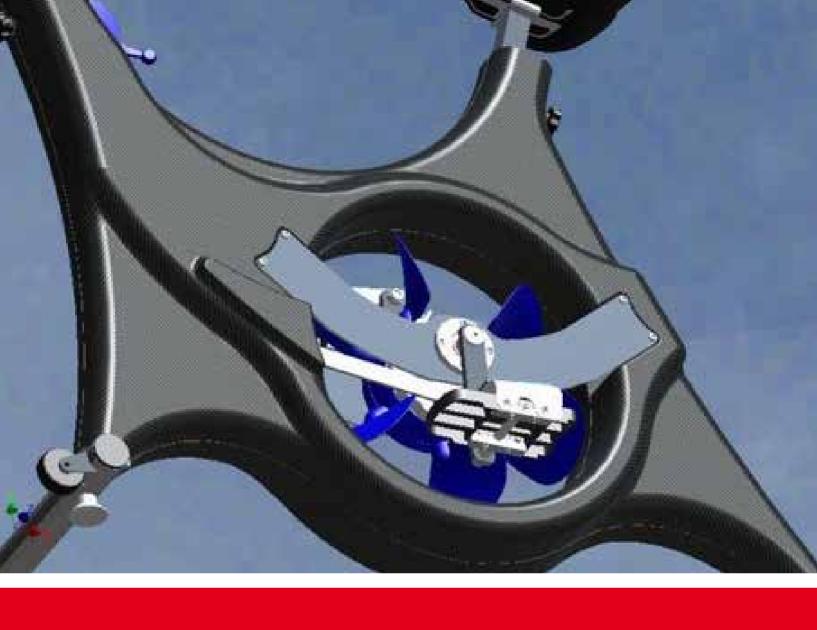

# **NEROSPACE**PRODUCTION





# AUTOMOTIVE AND MOTORCYCLE





# WATER FITNESS









### LEONARDO

2.0 - 3.0 - 4.0



When you walk on the earth after flying, you will watch the sky because you were there and you would like to come back there.

(Leonardo da Vinci)







KIT INCLUDED: kevlar fluel tank light stainless exhaust pipe full cover sets Materials Composite Prepreg used only

Full Sandwich

New Technology Thermo-Vacuum system (TVS)

Length 230 cm Wingspan 208 cm





KIT INCLUDED: kevlar fluel tank

light stainless exhaust pipe full cover sets

Materials Composite Prepreg used only

Full Sandwich

New Technology Thermo-Vacuum system (TVS)

Length 297 cm Wingspan 270 cm

Dry Weight 15/17 Kg ready to fly





KIT INCLUDED: kevlar fluel tank light stainless exhaust pipe full cover sets Materials Composite Prepreg used only

Full Sandwich

N