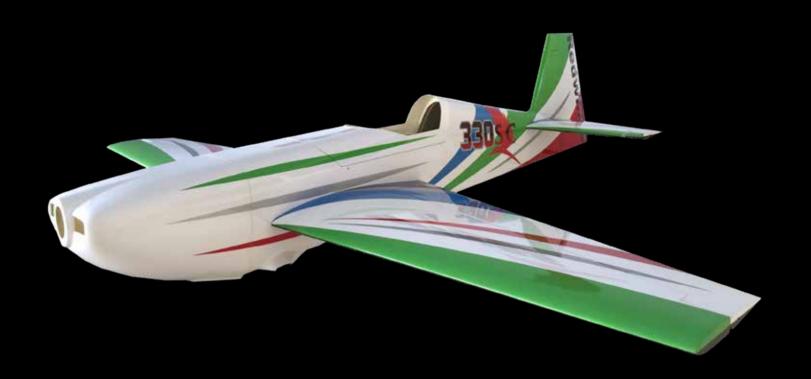

# EXTRA 330 SC 2.65 / 3.10

Materials Composite Prepreg used only

Full Sandwich

New Technology Thermo-Vacuum system (TVS)

Length 290 cm Wingspan 310 cm

Dry Weight 20 Kg ready to fly

KIT INCLUDED: full cover sets, hardware