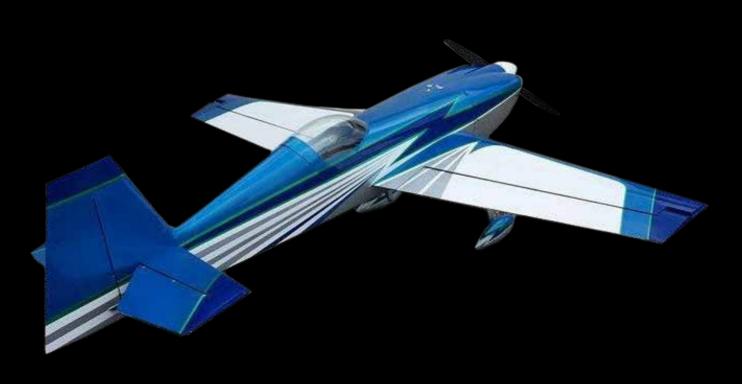

# EXTRA 330 SC 2.65 / 3.10

Materials Composite Prepreg used only

Full Sandwich

New Technology Thermo-Vacuum system (TVS)

Length 290 cm Wingspan 310 cm

Dry Weight 20 Kg ready to fly

KIT INCLUDED: full cover sets, hardware