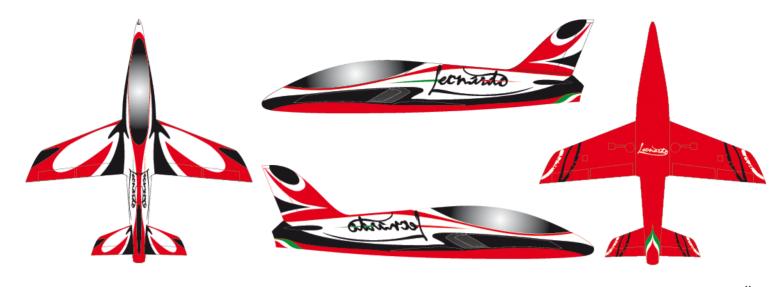

### LEONARDO

2.0 - 3.0 - 4.0

When you walk on the earth after flying, you will watch the sky because you were there and you would like to come back there.

(Leonardo da Vinci)

KIT INCLUDED: kevlar fluel tank light stainless exhaust pipe full cover sets Materials Composite Prepreg used only