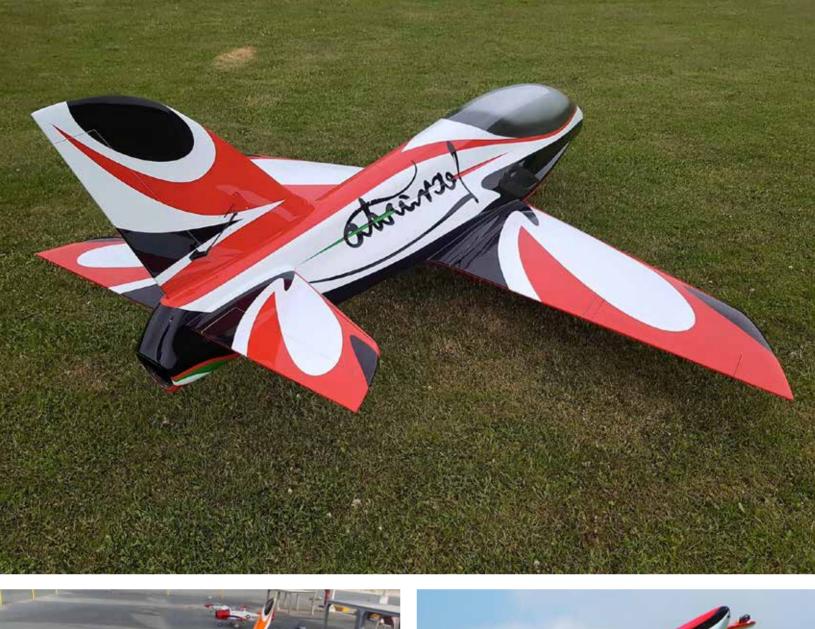

### LEONARDO

2.0 - 3.0 - 4.0

When you walk on the earth after flying, you will watch the sky because you were there and you would like to come back there.

(Leonardo da Vinci)

KIT INCLUDED: kevlar fluel tank light stainless exhaust pipe full cover sets Materials Composite Prepreg used only

Full Sandwich

New Technology Thermo-Vacuum system (TVS)

Length 230 cm Wingspan 208 cm

KIT INCLUDED: kevlar fluel tank

light stainless exhaust pipe full cover sets

Materials Composite Prepreg used only

Full Sandwich