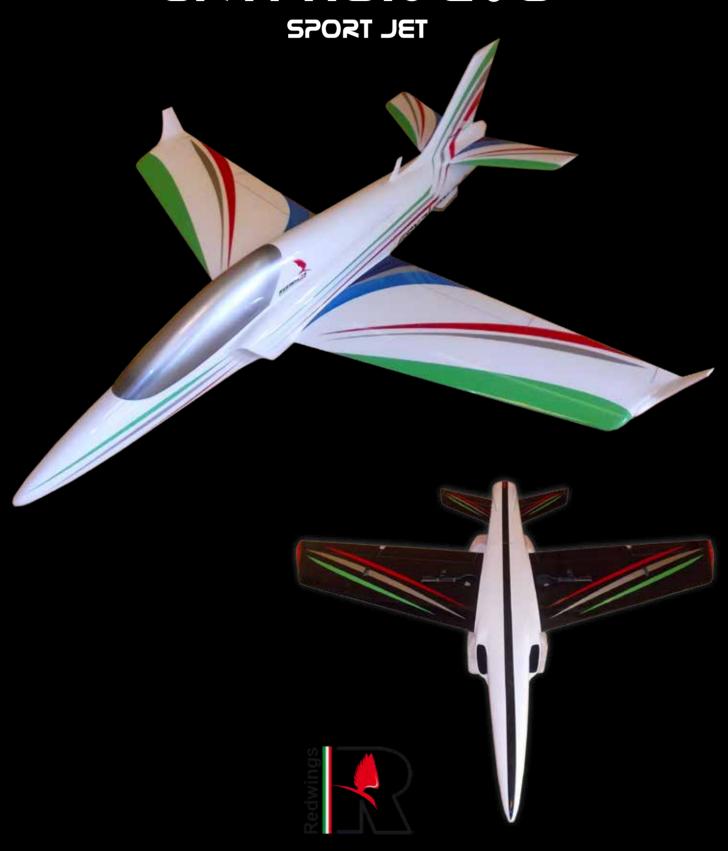

## **GRYPHON EVO**

KIT INCLUDED: kevlar fluel tank light stainless exhaust pipe hardware Materials Composite Prepreg used only

Full Sandwich

New Technology Thermo-Vacuum system (TVS)

Length 205 cm Wingspan 210 cm Airframe Weight 3,6 Kg

Dry Weight 8,5/10 Kg ready to fly