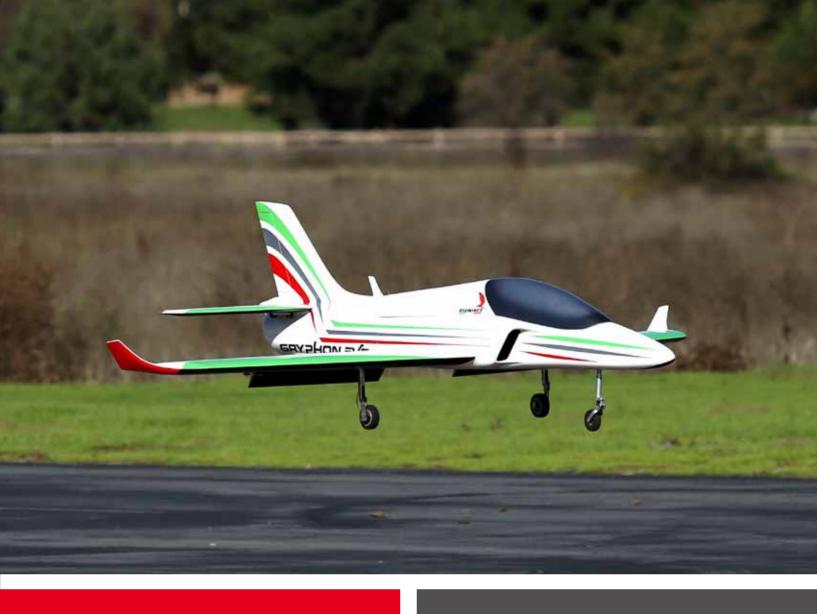

## **GRYPHON EVO**

KIT INCLUDED: kevlar fluel tank light stainless exhaust pipe hardware Materials Composite Prepreg used only

Full Sandwich

New Technology Thermo-Vacuum system (TVS)

Length 205 cm Wingspan 210 cm Airframe Weight 3,6 Kg

Dry Weight 8,5/10 Kg ready to fly