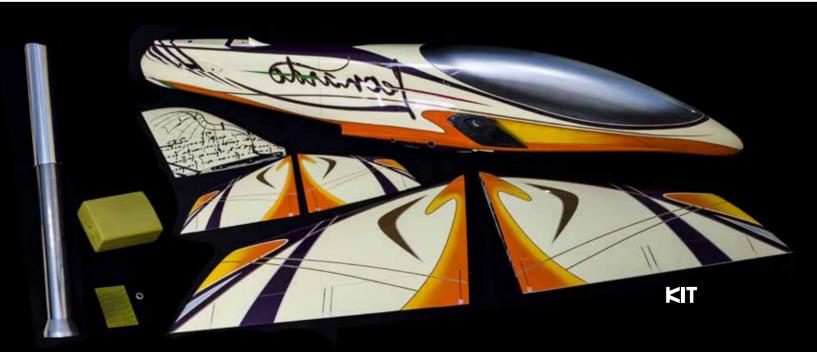

### LEONARDO

2.0 - 3.0 - 4.0

When you walk on the earth after flying, you will watch the sky because you were there and you would like to come back there.

(Leonardo da Vinci)

KIT INCLUDED: kevlar fluel tank light stainless exhaust pipe full cover sets Materials Composite Prepreg used only

Full Sandwich

New Technology Thermo-Vacuum system (TVS)

Length 230 cm Wingspan 208 cm

KIT INCLUDED: kevlar fluel tank

light stainless exhaust pipe full cover sets

Materials Composite Prepreg used only

Full Sandwich

New Technology Thermo-Vacuum system (TVS)

Length 297 cm Wingspan 270 cm

Dry Weight 15/17 Kg ready to fly

KIT INCLUDED: kevlar fluel tank light stainless exhaust pipe full cover sets Materials Composite Prepreg used only

Full Sandwich

New Technology Thermo-Vacuum system (TVS)

Length 398 cm Wingspan 361 cm

Dry Weight 30 Kg ready to fly

**ART # 1** 