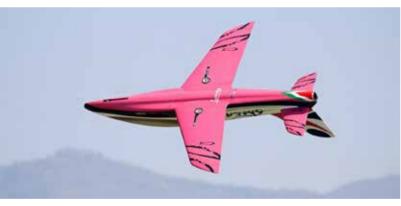

Vacuum system (TVS)

Length 230 cm Wingspan 208 cm





KIT INCLUDED: kevlar fluel tank

light stainless exhaust pipe full cover sets

Materials Composite Prepreg used only

Full Sandwich

New Technology Thermo-Vacuum system (TVS)

Length 297 cm Wingspan 270 cm

Dry Weight 15/17 Kg ready to fly





KIT INCLUDED: kevlar fluel tank light stainless exhaust pipe full cover sets Materials Composite Prepreg used only

Full Sandwich

New Technology Thermo-Vacuum system (TVS)

Length 398 cm Wingspan 361 cm

Dry Weight 30 Kg ready to fly





















**ART # 1** 

## **ART COLOR SCHEMES**





**ART # 3** 

















**ART # 10** 



#### **5702T # 1**

## SPORT COLOR SCHEMES





**570RT # 3** 





**SPORT # 4** 



**SPORT # 5** 



**570RT # 6** 



**5702T # 7** 





















## **GRYPHON EVO**





KIT INCLUDED: kevlar fluel tank light stainless exhaust pipe hardware Materials Composite Prepreg used only

Full Sandwich

New Technology Thermo-Vacuum system (TVS)

Length 205 cm Wingspan 210 cm Airframe Weight 3,6 Kg

Dry Weight 8,5/10 Kg ready to fly

















# EXTRA 330 SC 2.65 / 3.10







Materials Composite Prepreg used only

Full Sandwich

New Technology Thermo-Vacuum system (TVS)

Length 290 cm Wingspan 310 cm

Dry Weight 20 Kg ready to fly

KIT INCLUDED: full cover sets, hardware

Materials Composite Prepreg used only

Full Sandwich

New Technology Thermo-Vacuum system (TVS)

Length 260 cm Wingspan 265 cm

Dry Weight 13 Kg ready to fly

KIT INCLUDED: full cover sets, hardware



### 747 THUNDERBOLT







KIT INCLUDED: hardware

Materials C