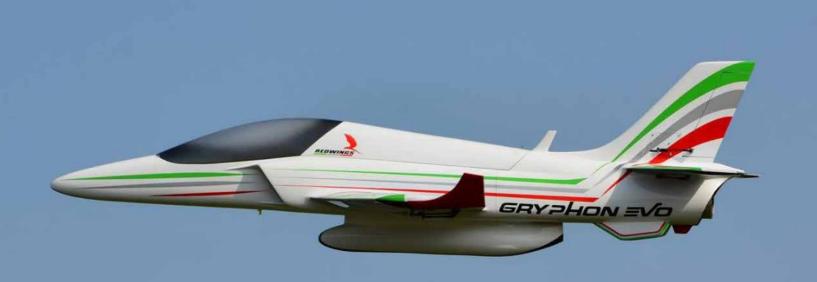

## **GRYPHON EVO**

KIT INCLUDED: kevlar fluel tank light stainless exhaust pipe hardware Materials Composite Prepreg used only

Full Sandwich

New Technology Thermo-Vacuum system (TVS)

Length 205 cm Wingspan 210 cm Airframe Weight 3,6 Kg

Dry Weight 8,5/10 Kg ready to fly