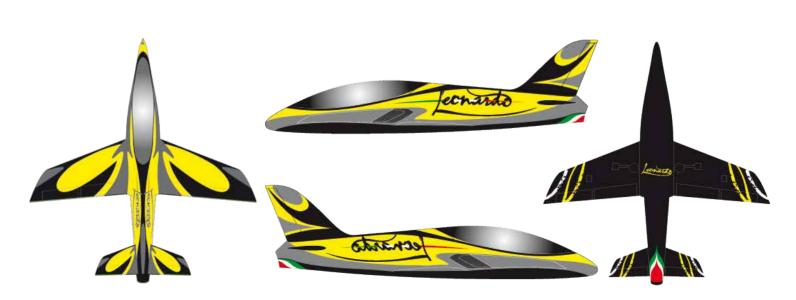

ss exhaust pipe full cover sets Materials Composite Prepreg used only

Full Sandwich

New Technology Thermo-Vacuum system (TVS)

Length 230 cm Wingspan 208 cm





KIT INCLUDED: kevlar fluel tank

light stainless exhaust pipe full cover sets

Materials Composite Prepreg used only

Full Sandwich

New Technology Thermo-Vacuum system (TVS)

Length 297 cm Wingspan 270 cm

Dry Weight 15/17 Kg ready to fly





KIT INCLUDED: kevlar fluel tank light stainless exhaust pipe full cover sets Materials Composite Prepreg used only

Full Sandwich

New Technology Thermo-Vacuum system (TVS)

Length 398 cm Wingspan 361 cm

Dry Weight 30 Kg ready to fly





















**ART # 1** 

## **ART COLOR SCHEMES**





**ART # 3** 

















**ART # 10** 



#### **5702T # 1**

## SPORT COLOR SCHEMES





**570RT # 3** 





**SPORT # 4** 



**SPORT # 5** 



**570RT # 6** 



**5702T # 7** 





















## **GRYPHON EVO**





KIT INCLUDED: kevlar fluel tank light stainless exhaust pipe hardware Materials Composite Prepreg used only

Full Sandwich

New Technology Thermo-Vacuum system (TVS)

Length 205 cm Wingspan 210 cm Airframe Weight 3,6 Kg

Dry Weight 8,5/10 Kg ready to fly

















# EXTRA 330 SC 2.65 / 3.10







Materials Composite Prepreg used only

Full Sandwich

New Technology Thermo-Vacuum system (TVS)

Length 290 cm Wingspan 310 cm

Dry Weight 20 Kg ready to fly

KIT INCLUDED: full cover sets, hardware

Materials Composite Prepreg used only

Full Sandwich

New Technology Thermo-Vacuum system (TVS)

Length 260 cm Wingspan 265 cm

Dry Weight 13 Kg ready to fl