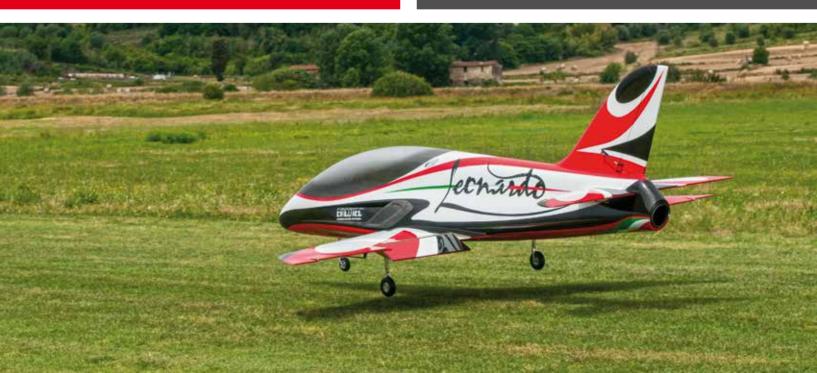

### LEONARDO

2.0 - 3.0 - 4.0

When you walk on the earth after flying, you will watch the sky because you were there and you would like to come back there.

(Leonardo da Vinci)

KIT INCLUDED: kevlar fluel tank light stainless exhaust pipe full cover sets Materials Composite Prepreg used only

Full Sandwich

New Technology Thermo-Vacuum system (TVS)

Length 398 cm Wingspan 361 cm

Dry Weight 30 Kg ready to fly

**ART # 1** 