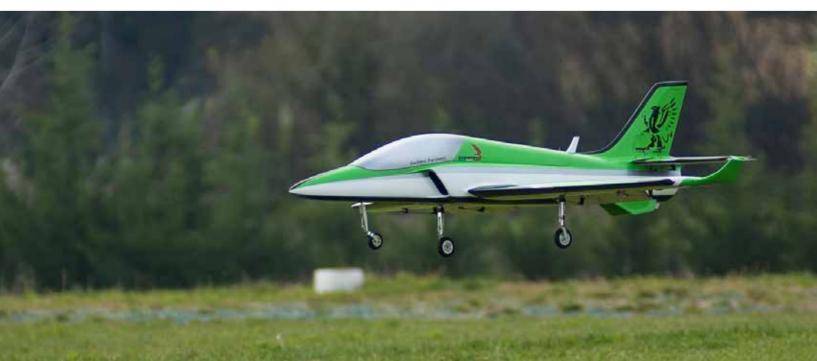

## **GRYPHON EVO**

KIT INCLUDED: kevlar fluel tank light stainless exhaust pipe hardware Materials Composite Prepreg used only

Full Sandwich

New Technology Thermo-Vacuum system (TVS)

Length 205 cm Wingspan 210 cm Airframe Weight 3,6 Kg

Dry Weight 8,5/10 Kg ready to fly