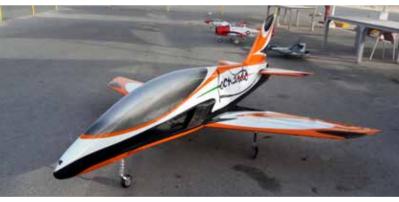

### LEONARDO

2.0 - 3.0 - 4.0

When you walk on the earth after flying, you will watch the sky because you were there and you would like to come back there.

(Leonardo da Vinci)

KIT INCLUDED: kevlar fluel tank light stainless exhaust pipe full cover sets Materials Composite Prepreg used only

Full Sandwich

New Technology Thermo-Vacuum system (TVS)

Length 230 cm Wingspan 208 cm

KIT INCLUDED: kevlar fluel tank

light stainless exhaust pipe full cover sets

Materials Composite Prepreg used only

Full Sandwich