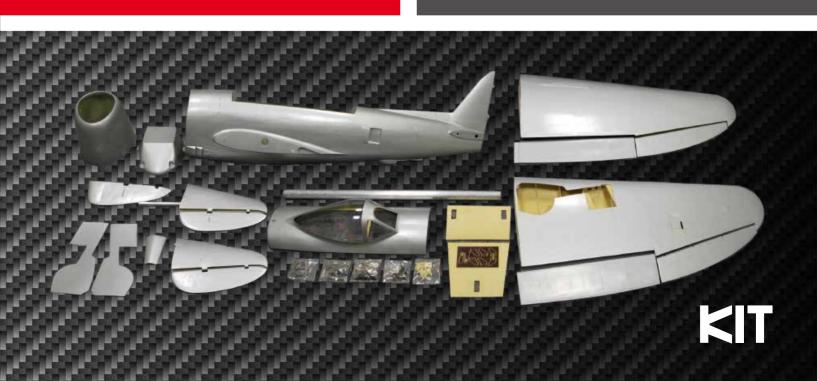

## **GRYPHON EVO**

KIT INCLUDED: kevlar fluel tank light stainless exhaust pipe hardware Materials Composite Prepreg used only

Full Sandwich

New Technology Thermo-Vacuum system (TVS)

Length 205 cm Wingspan 210 cm Airframe Weight 3,6 Kg

Dry Weight 8,5/10 Kg ready to fly