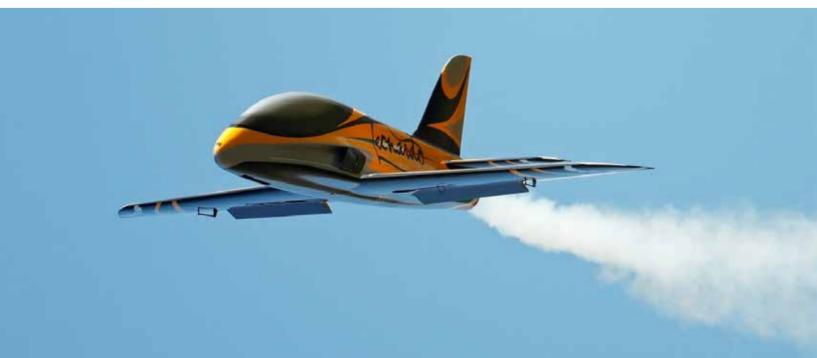

## **GRYPHON EVO**

KIT INCLUDED: kevlar fluel tank light stainless exhaust pipe hardware Materials Composite Prepreg used only

Full Sandwich

New Technology Thermo-Vacuum system (TVS)

Length 205 cm Wingspan 210 cm Airframe Weight 3,6 Kg

Dry Weight 8,5/10 Kg ready to fly