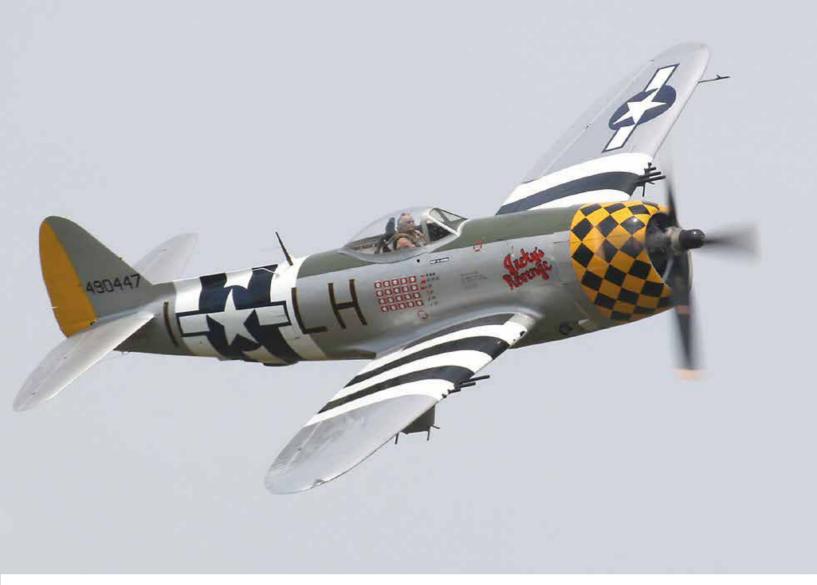

### 747 THUNDERBOLT

KIT INCLUDED: hardware

Materials Composite Prepreg used only

Full Sandwich

New Technology Thermo-Vacuum system (TVS)

Wingspan 245 cm