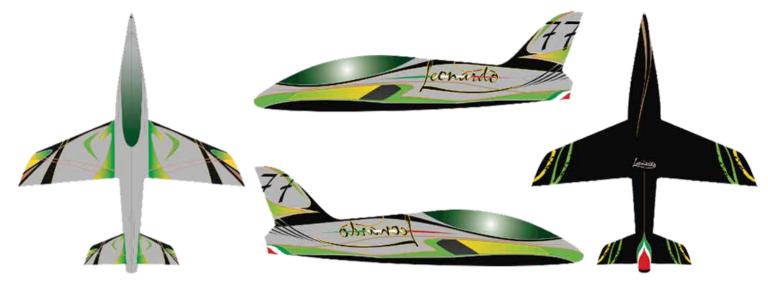

y because you were there and you would like to come back there.

(Leonardo da Vinci)







KIT INCLUDED: kevlar fluel tank light stainless exhaust pipe full cover sets Materials Composite Prepreg used only

Full Sandwich

New Technology Thermo-Vacuum system (TVS)

Length 230 cm Wingspan 208 cm





KIT INCLUDED: kevlar fluel tank

light stainless exhaust pipe full cover sets

Materials Composite Prepreg used only

Full Sandwich

New Technology Thermo-Vacuum system (TVS)

Length 297 cm Wingspan 270 cm

Dry Weight 15/17 Kg ready to fly





KIT INCLUDED: kevlar fluel tank light stainless exhaust pipe full cover sets Materials Composite Prepreg used only

Full Sandwich

New Technology Thermo-Vacuum system (TVS)

Length 398 cm Wingspan 361 cm

Dry Weight 30 Kg ready to fly





















**ART # 1** 

## **ART COLOR SCHEMES**





**ART # 3** 

















**ART # 10** 



#### **5702T # 1**

## SPORT COLOR SCHEMES





**570RT # 3** 





**SPORT # 4** 



**SPORT # 5** 



**570RT # 6** 



**5702T # 7** 





















## **GRYPHON EVO**





KIT INCLUDED: kevlar fluel tank light stainless exhaust pipe hardware Materials Composite Prepreg used only

Full Sandwich

New Technology Thermo-Vacuum system (TVS)

Length 205 cm Wingspan 210 cm Airframe Weight 3,6 Kg

Dry Weight 8,5/10 Kg ready to fly

















# EXTRA 330 SC 2.65 / 3.10







Materials Composite Prepreg used only

Full Sandwich

New Technology Thermo-Vacuum system (TVS)

Length 290 cm Wingspan 310 cm

Dry Weight 20 Kg ready to fly

KIT INCLUDED: full cover sets, hardware

Materials Composite