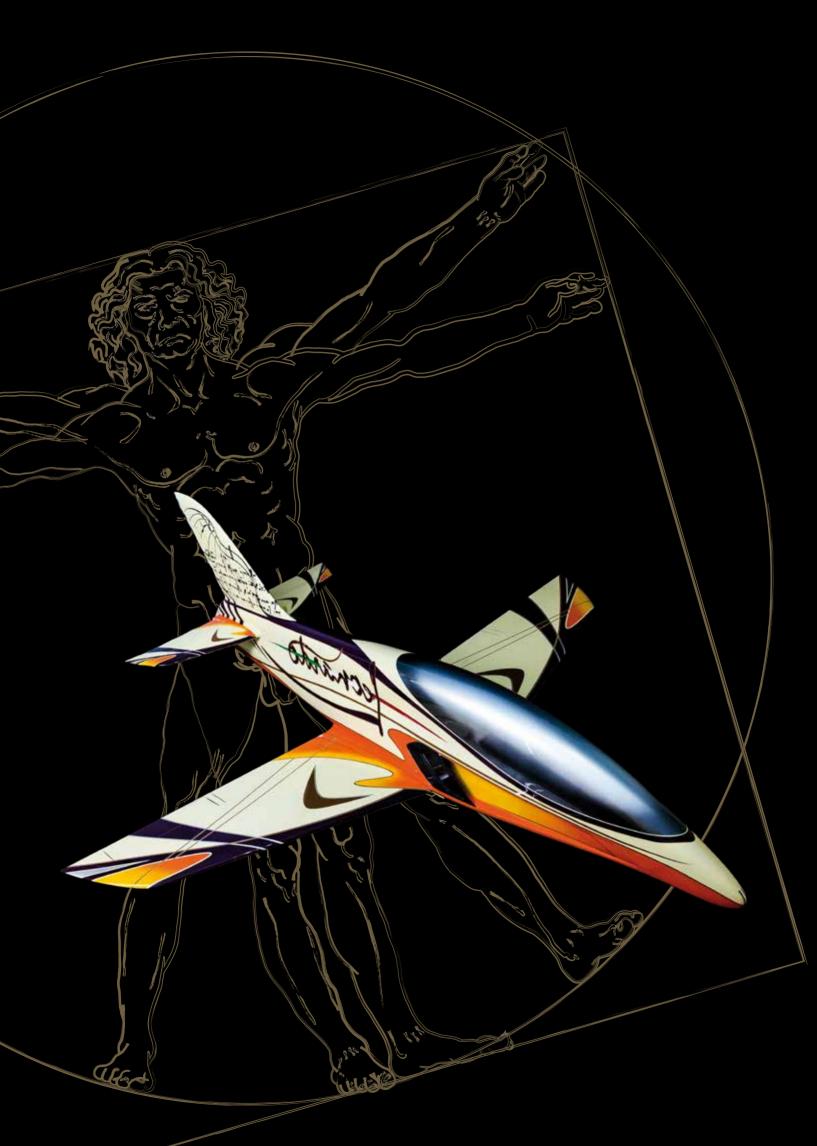

### LEONARDO

2.0 - 3.0 - 4.0

When you walk on the earth after flying, you will watch the sky because you were there and you would like to come back there.

(Leonardo da Vinci)

KIT INCLUDED: kevlar fluel tank light stainless exhaust pipe full cover sets Materials Composite Prepreg used only