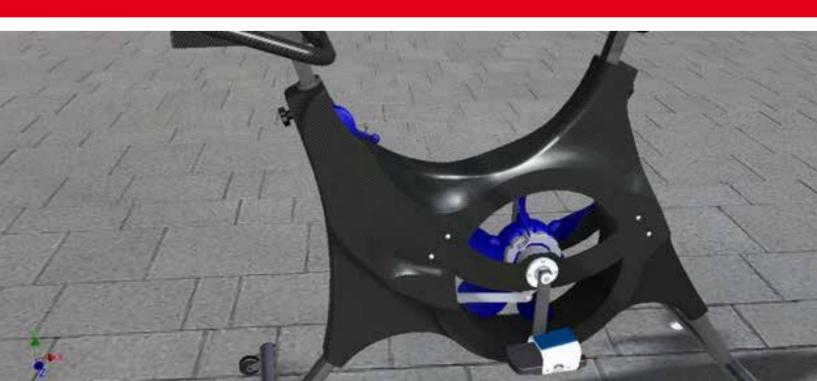

# **NEROSPACE**PRODUCTION





# AUTOMOTIVE AND MOTORCYCLE





# WATER FITNESS









### LEONARDO

2.0 - 3.0 - 4.0



When you walk on the earth after flying, you will watch the sky because you were there and you would like to come back there.

(Leonardo da Vinci)







KIT INCLUDED: kevlar fluel tank light stainless exhaust pipe full cover sets Materials Composite Prepreg used only

Full Sandwich

New Technology Thermo-Vacuum system (TVS)

Length 230 cm Wingspan 208 cm





KIT INCLUDED: kevlar fluel tank

light stainless exhaust pipe full cover sets

Materials Composite Prepreg used only

Full Sandwich

New Technology Thermo-Vacuum system (TVS)

Length 297 cm Wingspan 270 cm

Dry Weight 15/17 Kg ready to fly





KIT INCLUDED: kevlar fluel tank light stainless exhaust pipe full cover sets Materials Composite Prepreg used only

Full Sandwich

New Technology Therm