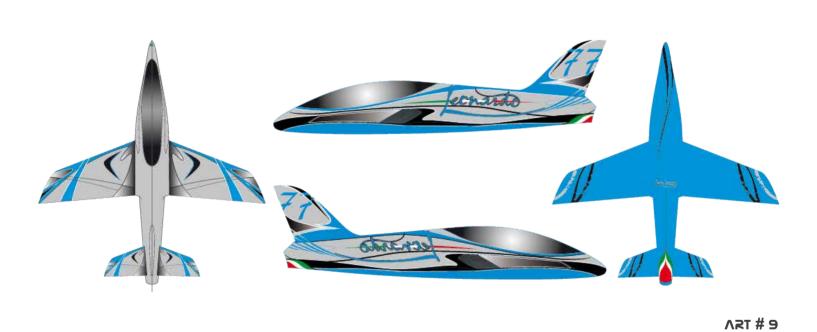

do da Vinci)







KIT INCLUDED: kevlar fluel tank light stainless exhaust pipe full cover sets Materials Composite Prepreg used only

Full Sandwich

New Technology Thermo-Vacuum system (TVS)

Length 230 cm Wingspan 208 cm





KIT INCLUDED: kevlar fluel tank

light stainless exhaust pipe full cover sets

Materials Composite Prepreg used only

Full Sandwich

New Technology Thermo-Vacuum system (TVS)

Length 297 cm Wingspan 270 cm

Dry Weight 15/17 Kg ready to fly





KIT INCLUDED: kevlar fluel tank light stainless exhaust pipe full cover sets Materials Composite Prepreg used only

Full Sandwich

New Technology Thermo-Vacuum system (TVS)

Length 398 cm Wingspan 361 cm

Dry Weight 30 Kg ready to fly





















**ART # 1** 

## **ART COLOR SCHEMES**





**ART # 3** 

















**ART # 10** 



#### **5702T # 1**

## SPORT COLOR SCHEMES





**570RT # 3** 





**SPORT # 4** 



**SPORT # 5** 



**570RT # 6** 



**5702T # 7** 





















## **GRYPHON EVO**





KIT INCLUDED: kevlar fluel tank light stainless exhaust pipe hardware Materials Composite Prepreg used only

Full Sandwich

New Technology Thermo-Vacuum system (TVS)

Length 205 cm Wingspan 210 cm Airframe Weight 3,6 Kg

Dry Weight 8,5/10 Kg ready to fly

















# EXTRA 330 SC 2.65 / 3.10







Materials Composite Prepreg used only

Full Sandwich

New Technology Thermo-Vacuum system (TVS)

Length 290 cm Wingspan 310 cm

Dry Weight 20 Kg ready to fly

KIT INCLUDED: full cover sets, hardware

Materials Composite Prepreg used only

Full Sandwich

New Technology Thermo-Vacuum system (