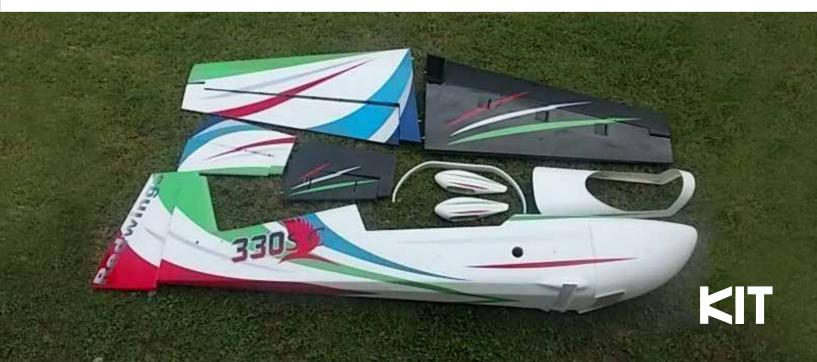

# EXTRA 330 SC 2.65 / 3.10

Materials Composite Prepreg used only

Full Sandwich

New Technology Thermo-Vacuum system (TVS)

Length 290 cm Wingspan 310 cm

Dry Weight 20 Kg ready to fly

KIT INCLUDED: full cover sets, hardware