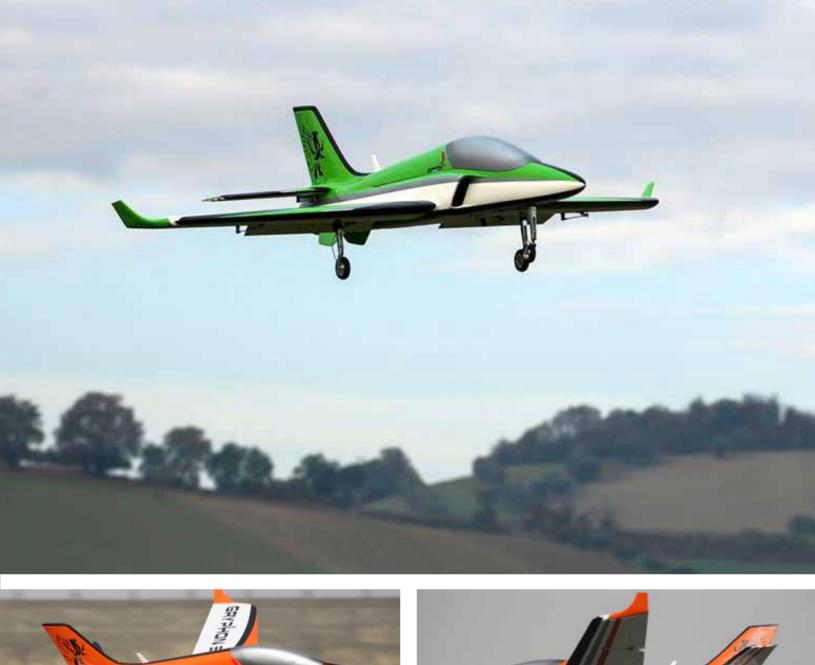

## **GRYPHON EVO**

KIT INCLUDED: kevlar fluel tank light stainless exhaust pipe hardware Materials Composite Prepreg used only

Full Sandwich

New Technology Thermo-Vacuum system (TVS)

Length 205 cm Wingspan 210 cm Airframe Weight 3,6 Kg

Dry Weight 8,5/10 Kg ready to fly