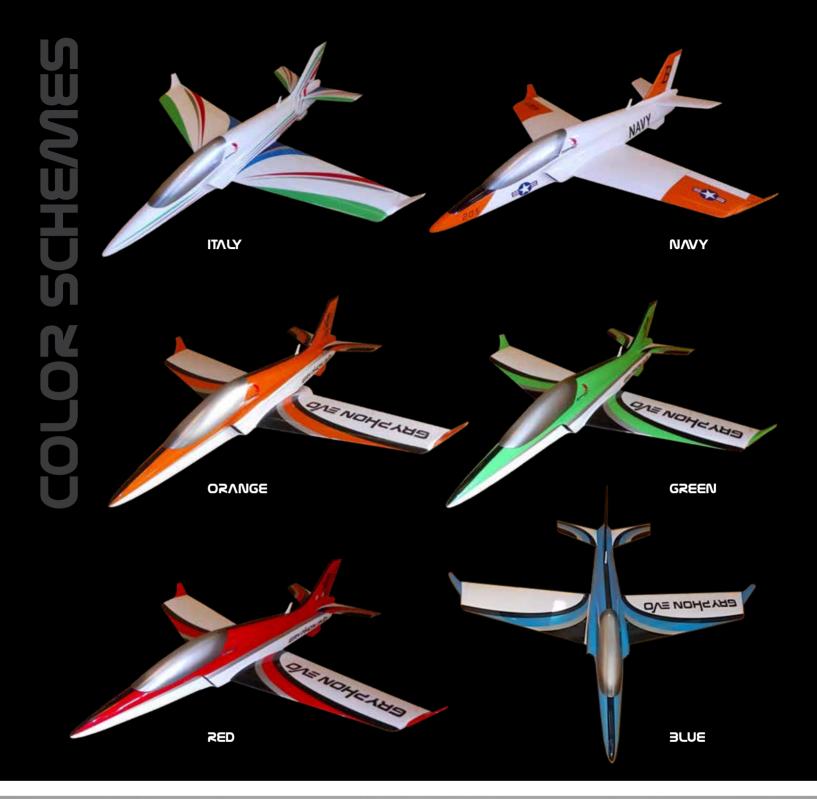

to fly





KIT INCLUDED: kevlar fluel tank light stainless exhaust pipe full cover sets Materials Composite Prepreg used only

Full Sandwich

New Technology Thermo-Vacuum system (TVS)

Length 398 cm Wingspan 361 cm

Dry Weight 30 Kg ready to fly





















**ART # 1** 

## **ART COLOR SCHEMES**





**ART # 3** 

















**ART # 10** 



#### **5702T # 1**

## SPORT COLOR SCHEMES





**570RT # 3** 





**SPORT # 4** 



**SPORT # 5** 



**570RT # 6** 



**5702T # 7** 





















## **GRYPHON EVO**





KIT INCLUDED: kevlar fluel tank light stainless exhaust pipe hardware Materials Composite Prepreg used only

Full Sandwich

New Technology Thermo-Vacuum system (TVS)

Length 205 cm Wingspan 210 cm Airframe Weight 3,6 Kg

Dry Weight 8,5/10 Kg ready to fly

















# EXTRA 330 SC 2.65 / 3.10







Materials Composite Prepreg used only

Full Sandwich

New Technology Thermo-Vacuum system (TVS)

Length 290 cm Wingspan 310 cm

Dry Weight 20 Kg ready to fly

KIT INCLUDED: full cover sets, hardware

Materials Composite Prepreg used only

Full Sandwich

New Technology Thermo-Vacuum system (TVS)

Length 260 cm Wingspan 265 cm

Dry Weight 13 Kg ready to fly

KIT INCLUDED: full cover sets, hardware



### 747 THUNDERBOLT







KIT INCLUDED: hardware

Materials Composite Prepreg used only

Full Sandwich

New Technology Thermo-Vacuum system (TVS)

Wingspan 245 cm