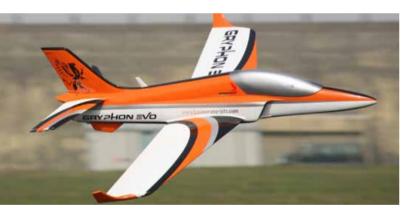

## **GRYPHON EVO**

KIT INCLUDED: kevlar fluel tank light stainless exhaust pipe hardware Materials Composite Prepreg used only

Full Sandwich

New Technology Thermo-Vacuum system (TVS)

Length 205 cm Wingspan 210 cm Airframe Weight 3,6 Kg

Dry Weight 8,5/10 Kg ready to fly