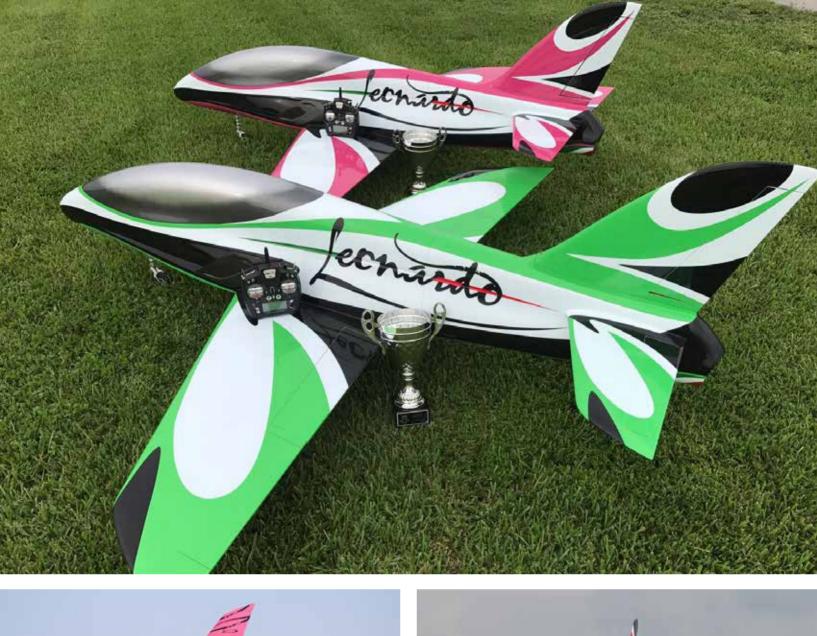

### LEONARDO

2.0 - 3.0 - 4.0

When you walk on the earth after flying, you will watch the sky because you were there and you would like to come back there.

(Leonardo da Vinci)

KIT INCLUDED: kevlar fluel tank light stainless exhaust pipe full cover sets Materials Composite Prepreg used only

Full Sandwich

New Technology Thermo-Vacuum system (TVS)

Length 230 cm Wingspan 208 cm

KIT INCLUDED: kevlar fluel tank

light stainless exhaust pipe full cover sets

Materials Composite Prepreg used only

Full Sandwich

New Technology Thermo-Vacuum system (TVS)

Length 297 cm Wingspan 270 cm

Dry Weight 15/17 Kg ready to fly

KIT INCLUDED: kevlar fluel tank light stainless exhaust pipe full cover sets Materials Composite Prepreg used only

Full Sandwich

New Technology Thermo-Vacuum system (TVS)

Length 398 cm Wingspan 361 cm

Dry Weight 30 Kg ready to fly

**ART # 1** 