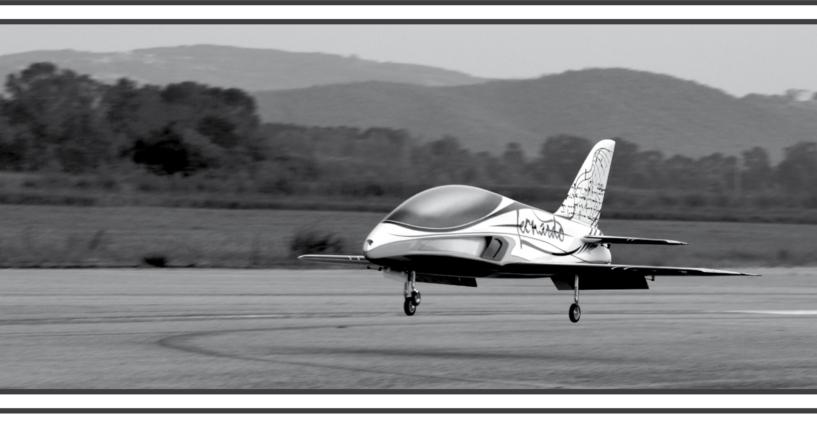

### LEONARDO

2.0 - 3.0 - 4.0

When you walk on the earth after flying, you will watch the sky because you were there and you would like to come back there.

(Leonardo da Vinci)

KIT INCLUDED: kevlar fluel tank light stainless exhaust pipe full cover sets Materials Composite Prepreg used only